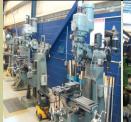

### Fabrication Facility

- ♦ 50,000 ft<sup>2</sup> production area
- Multiple bays
- ♦ 30 ft. clearance
- ♦ (2) 40-ton bridge cranes
- ♦ (2) 15-ton bridge cranes
- ♦ (6) 5-ton bridge cranes

   Bridgeport Work
   Lathe Work
   Vertical Lathe
   Horizontal Boring Mill Work

**General Machining** 

- Assembly
- Electrical Cabling, Harnesses, Controls, PLC Logic, Sensors

1.203.996.1371

**GLOBEX POWER GROUP, Inc.** 