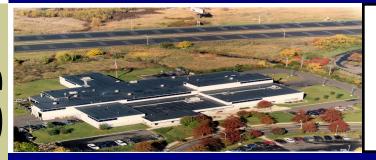

## **Fabrication Facility**

- 50,000 ft<sup>2</sup> production area ٠
- Multiple bays ٠
- 30 ft. clearance
- (2) 40 ton bridge cranes
- (7) 5 ton bridge cranes