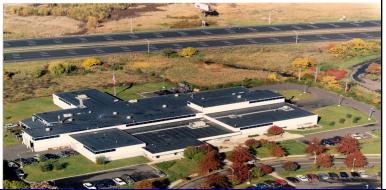

### Fabrication Facility

- ♦ 50,000 ft<sup>2</sup> production area
- ♦ Multiple bays
- ◆ 30 ft. clearance
- ◆ (2) 40-ton bridge cranes
- ◆ (2) 15-ton bridge cranes
- (6) 5-ton bridge cranes
- ◆ (2) 2-ton jib cranes
- (6) welding stations