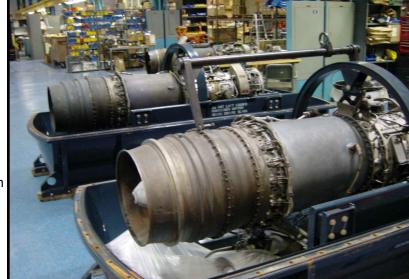

# ALLISON - ROLLS-ROYCE 501 Turbine Power Producer

# Full Engine Support

- Complete parts support
- Spare engine replacement available within 24 hours
- ♦ Field support available
- Remote diagnostics and predicted maintenance available with health monitoring system
- Single shaft drive with quick emergency response