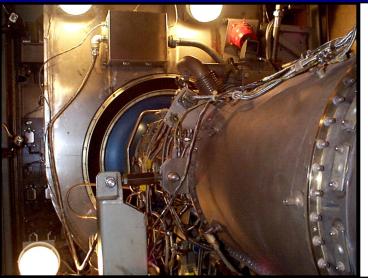

# ALLISON - ROLLS-ROYCE 501 Turbine Power Producer

### Turbine Generator Set

- ♦ Built to meet customer needs
- ♦ Delivered as complete package
- ◆ Complete integral oil system
- Complete fire protection system
- ♦ Cooling package available
- ♦ State-of-the-art controls
- System health monitoring and maintenance scheduler available
- All system interface connections easily accessible for installation & maintenance