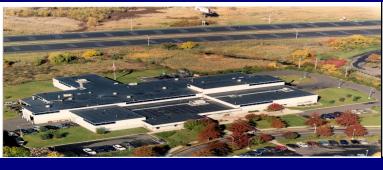

### **Fabrication Facility**

- ♦ 50,000 ft<sup>2</sup> production area
- Multiple bays
- ♦ 30 ft. clearance
- ♦ (2) 40-ton bridge cranes
- ♦ (2) 15-ton bridge cranes
- (6) 5-ton bridge cranes