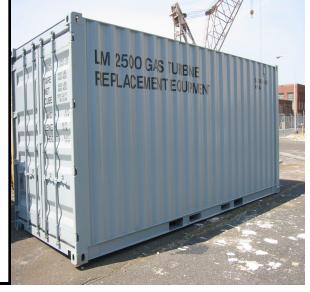

# SeaContainers

Specialty Protective and Shipping Units for Turbine Tools and Accessories

### **SeaContainers**

- Design Sea going Containers specifically for Various Tooling and Accessories for Gas Turbine Repair and Maintenance Tasks
- Inserts designed, fabricated and silhouetted for tooling use, storage and shipping
- Load Testing performed and certified for overall capacity ratings