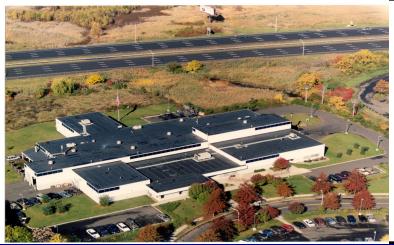

### **Fabrication Facility**

- ♦ 50,000 ft<sup>2</sup> production area
- Multiple bays
- ♦ 30 ft. clearance
- (2) 40 ton bridge cranes
- ♦ (2) 15 ton bridge cranes
- ◆ (6) 5 ton bridge cranes
- ♦ (2) 2-ton jib cranes
- (6) welding stations supporting TIG, MIG, stick and submerged arc