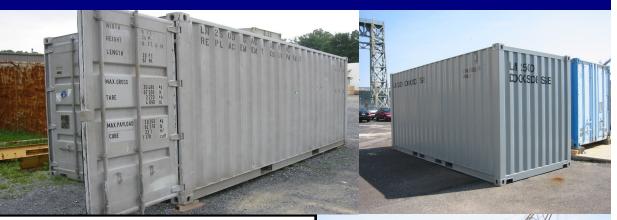

# SeaContainers

Specialty Protective and Shipping Units for Turbine Tools and Accessories

### **SeaContainers**

- Design Sea going Containers specifically for Various Tooling and Accessories for Gas Turbine Repair and Maintenance Tasks
- Inserts designed, fabricated and silhouetted for tooling use, storage and shipping
- Load Testing performed and certified for overall capacity ratings