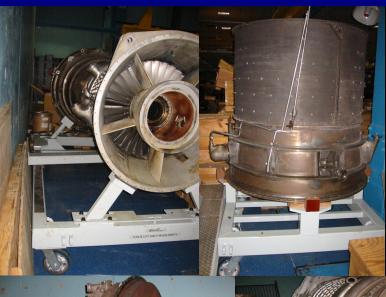

# Turbine Carts and Stands

- Work Stands and Engine Carts designed and fabricated
- ♦ Transfer engines throughout the workplace
- Portable Units make repairs and maintenance accessible throughout the plant
- Proper supports and safety guides are inclusive