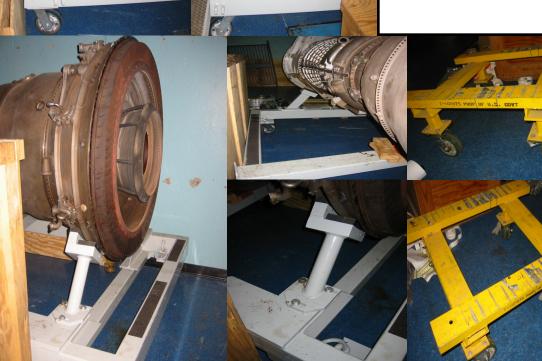

# Turbine Carts and Stands

- Work Stands and Engine Carts designed and fabricated
- ♦ Transfer engines throughout the workplace
- Portable Units make repairs and maintenance accessible throughout the plant
- Proper supports and safety guides are inclusive